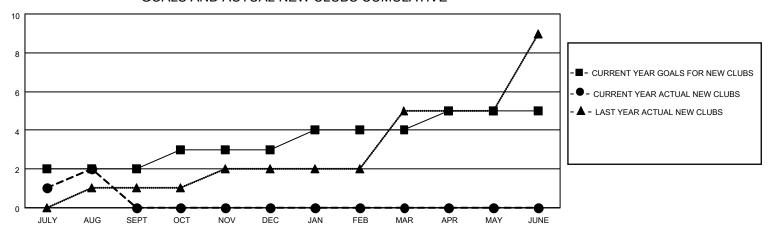

## GOALS AND ACTUAL NEW CLUBS CUMULATIVE

## MONTHLY MEMBERSHIP PROGRESS REPORT

LOCATION INDIA District 3234H1 Results as of: 8/31/2022

| Clubs                 |               |           |               | Members               |                        |                         |                                                    |
|-----------------------|---------------|-----------|---------------|-----------------------|------------------------|-------------------------|----------------------------------------------------|
| RESULTS FOR 2022-2023 |               |           |               | RESULTS FOR 2022-2023 |                        |                         |                                                    |
| QUARTER               | NEW CLUB GOAL | NEW CLUBS | DROPPED CLUBS | QUARTER MEME          | BER GROWTH NET<br>GOAL | MEMBER GROWTH<br>ACTUAL | DROPPED<br>MEMBERS ACTUAL<br>(including transfers) |
| JULY/AUG/SEPT         | 2             | 2         | 0             | JULY/AUG/SEPT         | 60                     | 302                     | 68                                                 |
| OCT/NOV/DEC           | 1             | 0         | 0             | OCT/NOV/DEC           | 80                     | 0                       | 0                                                  |
| JAN/FEB/MAR           | 1             | 0         | 0             | JAN/FEB/MAR           | 50                     | 0                       | 0                                                  |
| APR/MAY/JUNE          | 1             | 0         | 0             | APR/MAY/JUNE          | 10                     | 0                       | 0                                                  |