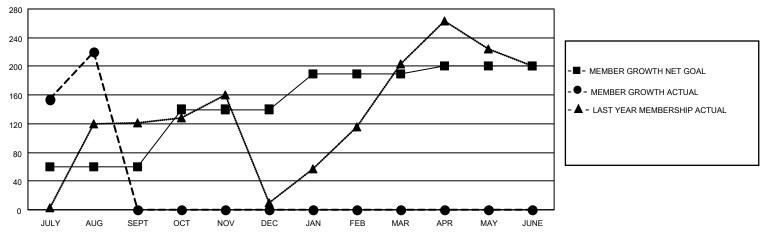

## GOALS AND ACTUAL MEMBERS CUMULATIVE

| DROPPED CLUBS: 0 |    | 51 CLUBS OF 109 ADDED 1 OR<br>MORE NEW MEMBERS | GENDER DISTRIBUTION                   |                |  |
|------------------|----|------------------------------------------------|---------------------------------------|----------------|--|
|                  |    | WORL NEW WILWIDERS                             | MALE                                  | 2,551 (59.33%) |  |
|                  |    |                                                | FEMALE                                | 1,749 (40.67%) |  |
| DROPPED MEMBERS  |    |                                                | NON BINARY                            | 0 (0.00%)      |  |
|                  |    |                                                | PREFER NOT TO ANSWER                  | 0 (0.00%)      |  |
| DECEASED         | 0  |                                                |                                       |                |  |
| CLUB CANCELLED   | 0  | CLICK HERE FOR CUMULATIVE                      | TOTAL FAMILY UNIT MEMBERS             | 3,163          |  |
| OTHER            | 68 | MEMBERSHIP DATA                                |                                       |                |  |
| TOTAL            | 68 |                                                | FAMILY MEMBERS PAYING HALF DUES 1,747 |                |  |
|                  |    |                                                |                                       |                |  |

## MONTHLY MEMBERSHIP PROGRESS REPORT

LOCATION INDIA District 3234H1 Results as of: 8/31/2022

| Clubs                 |               |           |               | Members               |                        |                         |                                                    |
|-----------------------|---------------|-----------|---------------|-----------------------|------------------------|-------------------------|----------------------------------------------------|
| RESULTS FOR 2022-2023 |               |           |               | RESULTS FOR 2022-2023 |                        |                         |                                                    |
| QUARTER               | NEW CLUB GOAL | NEW CLUBS | DROPPED CLUBS | QUARTER MEME          | BER GROWTH NET<br>GOAL | MEMBER GROWTH<br>ACTUAL | DROPPED<br>MEMBERS ACTUAL<br>(including transfers) |
| JULY/AUG/SEPT         | 2             | 2         | 0             | JULY/AUG/SEPT         | 60                     | 302                     | 68                                                 |
| OCT/NOV/DEC           | 1             | 0         | 0             | OCT/NOV/DEC           | 80                     | 0                       | 0                                                  |
| JAN/FEB/MAR           | 1             | 0         | 0             | JAN/FEB/MAR           | 50                     | 0                       | 0                                                  |
| APR/MAY/JUNE          | 1             | 0         | 0             | APR/MAY/JUNE          | 10                     | 0                       | 0                                                  |